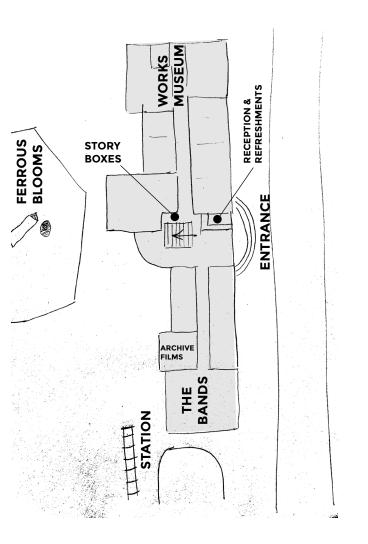

## EBBWFERRIC Event Itinerary

| 4.00 - 7.45  | THE EBBW VALE WORKS MUSEUM                                                                                                                                                                                                                                          |
|--------------|---------------------------------------------------------------------------------------------------------------------------------------------------------------------------------------------------------------------------------------------------------------------|
|              | <b>SPECIFIC GRAVITY,</b> Stefhan Caddick<br>2 Screen video installation<br>The General Offices Boardroom (1st Floor)                                                                                                                                                |
|              | ARCHIVE FILM PROGRAMME<br>Cinema                                                                                                                                                                                                                                    |
|              | <b>STORY BOXES,</b> Gwent Archive<br>Gwent Archive Foyer                                                                                                                                                                                                            |
| 5.45 - 7.45  | <b>THE BANDS</b><br>Large Conference Room                                                                                                                                                                                                                           |
|              | LINEUP & APPROXIMATE TIMES                                                                                                                                                                                                                                          |
|              | Bands introduced by<br>GAVIN ROBINSON from AMONG THE DEAD                                                                                                                                                                                                           |
| 5.45         | COMMERCIAL ZONE                                                                                                                                                                                                                                                     |
| 5.45<br>6.30 | TITS UP                                                                                                                                                                                                                                                             |
| 7.15         | GODBOMBER                                                                                                                                                                                                                                                           |
| 7.45         | <b>FERROUS BLOOMS</b> , Andy Griffiths<br>Grassed Area in Station Square,<br>to the rear of the General Offices                                                                                                                                                     |
|              | <b>PLEASE NOTE:</b> the fencing and railing is there for<br>your protection. The performance is designed to be<br>seen from the General Offices side. You are strongly<br>advised not to try to approach the performance area<br>from the other side (Coleg Gwent). |